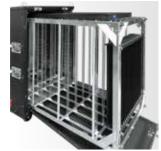

Light trap

**Optional nozzle** 

**Rail system** 

#### MOUNTING

Hanging (ceiling / wall)

4x DIN580 M12 rigging eyes on each side for hanging

Standing

4x Tente turnable wheels with brake