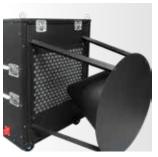

#### High volume air disinfection unit

- Fan capacity: 12.000 m<sup>3</sup>/h
- Easy and fast maintenance thanks to rail system
- 30x TUV 55W HO (Philips)
- MADS to create an aerodynamic air updraft (optional)



B Cannon is a high volume air disinfection unit for large scale venues. Its high air flow capacity and very high internal UVC disinfection, makes sure that all microorganisms are effected inside the B Cannon. No UVC radiation escapes from the unit due to the use of light traps (air passes through, while (UV)-light is blocked. B Cannon is the perfect solution to disinfect large venues like concert & exhibition halls, sports arenas, shopping malls, production facilities, airports & train stations...



Light trap



**Optional nozzle** 



**Rail system** 

#### **FUNCTION**

- Deactivates virus
- Eliminates bacteria
- Disinfect secondary infections

- Kill airborned fungi
- Kill airborned mold

## **APPLICATIONS**

The B Cannon can be used everywhere where air needs to be sterilized, such as:

- Concert & Exhibition halls
- Sports arenas
- Shopping malls

- Productions facilities
- Airports & train stations



# **SPECIFICATIONS**

| Light source                | 30x TUV 55W HO (Philips) |
|-----------------------------|--------------------------|
| Wavelenght                  | 253.7nm (254nm)          |
| Lamp life                   | > 9.000 hrs              |
| Fan noise level @ 1m center | 95 dB                    |
| Fan capacity                | 12.000 m <sup>3</sup> /h |
| Voltage