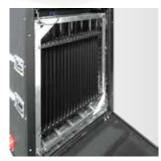

#### High volume air disinfection unit

- Fan capacity: 12.000 m<sup>3</sup>/h
- Easy and fast maintenance thanks to rail system
- 30x TUV 55W HO (Philips)
- MADS to create an aerodynamic air updraft (optional)



B Cannon is a high volume air disinfection unit for large scale venues. Its high air flow capacity and very high internal UVC disinfection, makes sure that all microorganisms are effected inside the B Cannon. No UVC radiation escapes from the unit due to the use of light traps (air passes through, while (UV)-light is blocked. B Cannon is the perfect solution to disinfect large venues like concert & exhibition halls, sports arenas, shopping malls, production facilities, airports & train stations...



Light trap



**Optional nozzle** 



**Rail system** 

#### **FUNCTION**

- Deactivates virus
- Eliminates bacteria
- Disinfect secondary infections

- Kill airborned fungi
- Kill airborned mold

## **APPLICATIONS**

The B Cannon can be used everywhere where air needs to be sterilized, such as:

- Concert & Exhibition halls
- Sports arenas
- Shopping malls

- Productions facilities
- Airports & train stations



# **SPECIFICATIONS**

| Light source                | 30x TUV 55W HO (Philips) |
|-----------------------------|--------------------------|
| Wavelenght                  | 253.7nm (254nm)          |
| Lamp life                   | > 9.000 hrs              |
| Fan noise level @ 1m center | 95 dB                    |
| Fan capacity                | 12.000 m <sup>3</sup> /h |
| Vol