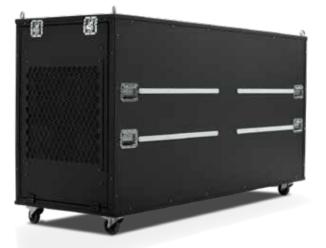

#### High volume air disinfection unit

- Fan capacity: 12.000 m<sup>3</sup>/h
- Easy and fast maintenance thanks to rail system
- 30x TUV 55W HO (Philips)
- MADS to create an aerodynamic air updraft (optional)

B Cannon is a high volume air disinfection unit for large scale venues. Its high air flow capacity and very high internal UVC disinfection, makes sure that all microorganisms are effected inside the B Cannon. No UVC radiation escapes from the unit due to the use of light traps (air passes through, while (UV)-light is blocked. B Cannon is the perfect solution to disinfect large venues like concert & exhibition halls, sports arenas, shopping malls, production facilities, airports & train stations...