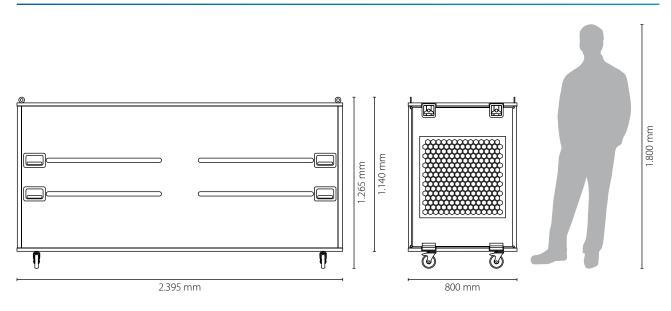

# **SPECIFICATIONS**

| Light source                | 30x TUV 55W HO (Philips) |
|-----------------------------|--------------------------|
| Wavelenght                  | 253.7nm (254nm)          |
| Lamp life                   | > 9.000 hrs              |
| Fan noise level @ 1m center | 95 dB                    |
| Fan capacity                | 12.000 m <sup>3</sup> /h |
| Voltage                     | 3x 230V; 50Hz - 16A      |
| Power consumption           | 4.680 W                  |
| Net weight                  | 265 kg                   |
| Gross weight                | 265 kg                   |
| Dimensions (WxHxD)          | 2.395 x 1.265 x 800 mm   |

# DIMENSIONS